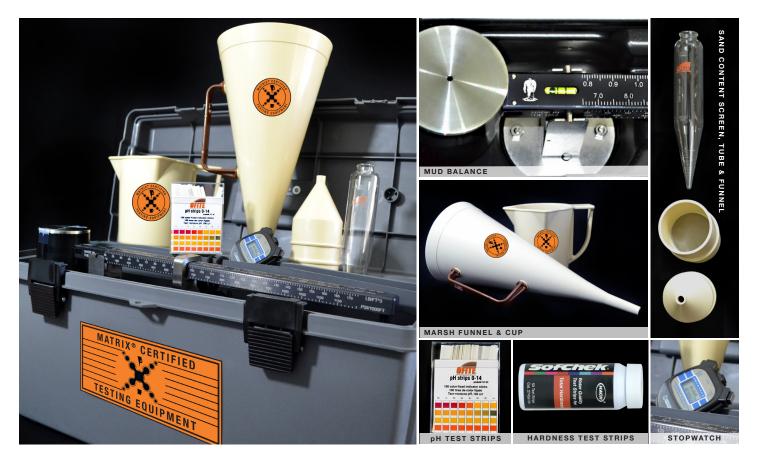

## MATRIX SLURRY TEST KIT

**TESTING INSTRUMENTS IN A PORTABLE FIELD CASE** 

MATRIX® CERTIFIED
TESTING EQUIPMENT

PRODUCT DATA SHEET

The MATRIX Slurry Test Kit provides the required instruments needed to get laboratory quality measurements for viscosity, specific gravity/density, pH, water hardness, and sand content. A metal Mud Balance and Marsh Funnel with Cup are included in a convenient carrying case constructed of hard sturdy plastic with room for extra equipment.

## MATRIX SLURRY TEST KIT INCLUDES:

1-metal mud balance, 1-marsh funnel viscometer, 1-plastic measuring cup (1,000 ml), 1-sand content screen, tube and funnel,1-digital stopwatch, 1-pack of pH test strips (100 strips), 1-pack of hardness test strips (50 strips), 1-250 ml plastic squirt bottle, 1-plastic carrying case